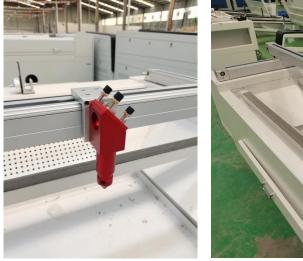

#### ✤ 功能特点 FUNCTIONAL FEATURES

| 1 | Square tube welding, heavy bed, CNC machining center finishing treatment |
|---|--------------------------------------------------------------------------|
| 2 | The synchronous gear is made of pure copper, wear-resistant and          |

|    | corrosion-resistant                                                                  |
|----|--------------------------------------------------------------------------------------|
| 3  | The equipment can pass materials back and forth, solving the problem that large      |
|    | materials cannot be processed by small equipment                                     |
| 4  | Intermediate transmission of Y-axis motor, balanced force                            |
| 5  | Transmission mode double fulcrum transmission, more stable operation                 |
| 6  | The fan is switched independently, which can be switched on and off at any time to   |
|    | reduce noise                                                                         |
| 7  | The whole machine is equipped with leakage overload protector                        |
| 8  | The laser power supply is installed independently to avoid high voltage interference |
| 9  | Special mold for laser tube base, no need to adjust light                            |
| 10 | Filament optical frame, the light path is more stable                                |

• The transmission mode, the hidden structure of the guide rail, the transmission is stable, the speed is fast, the influence of smoke and dust on the belt guide rail is reduced, and the service life is prolonged.

• Synchronous gear, made of pure copper, wear-resistant and corrosion-resistant

• All motors are installed vertically and belong to the same vibration point, reducing vibration and increasing cutting effect

• Finishing the table to ensure accuracy

• Filament optical frame is not easy to change the light, the optical path is more stable, the fixed mirror wire is made of pure copper, the heat dissipation is fast, and it has the effect of cooling the lens

• The driven wheel is driven by double fulcrums, making the operation more stable

• Intermediate transmission of Y-axis motor, balanced force

Shandong JOWUEY Intelligent Equipment CO.,Ltd