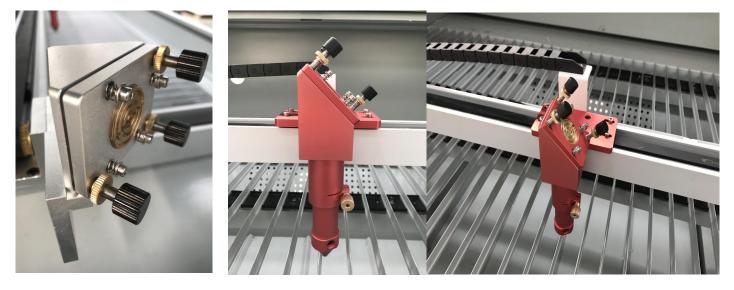

#### ✤ 功能特点 FUNCTIONAL FEATURES

| 1 | Square tube welding, heavy bed, CNC machining center finishing treatment |
|---|--------------------------------------------------------------------------|
| 2 | The synchronous gear is made of pure copper, wear-resistant and          |

|    | corrosion-resistant                                                                  |
|----|--------------------------------------------------------------------------------------|
| 3  | The equipment can pass materials back and forth, solving the problem that large      |
|    | materials cannot be processed by small equipment                                     |
| 4  | Intermediate transmission of Y-axis motor, balanced force                            |
| 5  | Transmission mode double fulcrum transmission, more stable operation                 |
| 6  | The fan is switched independently, which can be switched on and off at any time to   |
|    | reduce noise                                                                         |
| 7  | The whole machine is equipped with leakage overload protector                        |
| 8  | The laser power supply is installed independently to avoid high voltage interference |
| 9  | Special mold for laser tube base, no need to adjust light                            |
| 10 | Filament optical frame, the light path is more stable                                |