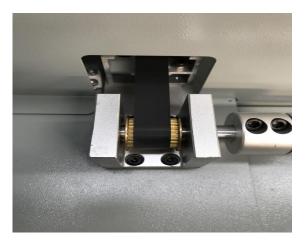

#### ✤ 功能特点 FUNCTIONAL FEATURES

| 1 | Square tube welding, heavy bed, CNC machining center finishing treatment |
|---|--------------------------------------------------------------------------|
| 2 | The synchronous gear is made of pure copper, wear-resistant and          |

• Synchronous gear, made of pure copper, wear-resistant and corrosion-resistant

• All motors are installed vertically and belong to the same vibration point, reducing vibration and increasing cutting effect