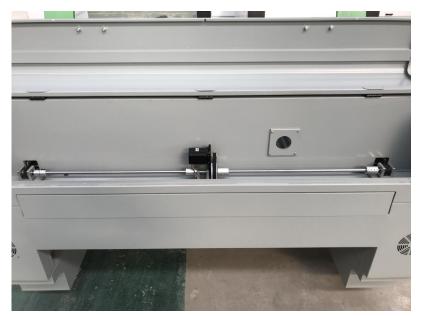

#### ✤ 功能特点 FUNCTIONAL FEATURES

| 1 | Square tube welding, heavy bed, CNC machining center finishing treatment |
|---|--------------------------------------------------------------------------|
| 2 | The synchronous gear is made of pure copper, wear-resistant and          |

• The driven wheel is driven by double fulcrums, making the operation more stable

• Intermediate transmission of Y-axis motor, balanced force

Shandong JOWUEY Intelligent Equipment CO.,Ltd