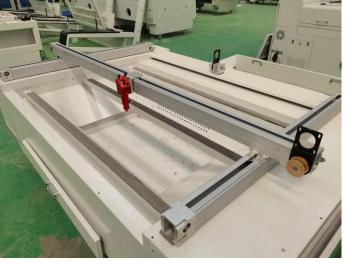

#### ✤ 功能特点 FUNCTIONAL FEATURES

| 1 | Square tube welding, heavy bed, CNC machining center finishing treatment |
|---|--------------------------------------------------------------------------|
| 2 | The synchronous gear is made of pure copper, wear-resistant and          |

|    | corrosion-resistant                                                                  |
|----|--------------------------------------------------------------------------------------|
| 3  | The equipment can pass materials back and forth, solving the problem that large      |
|    | materials cannot be processed by small equipment                                     |
| 4  | Intermediate transmission of Y-axis motor, balanced force                            |
| 5  | Transmission mode double fulcrum transmission, more stable operation                 |
| 6  | The fan is switched independently, which can be switched on and off at any time to   |
|    | reduce noise                                                                         |
| 7  | The whole machine is equipped with leakage overload protector                        |
| 8  | The laser power supply is installed independently to avoid high voltage interference |
| 9  | Special mold for laser tube base, no need to adjust light                            |
| 10 | Filament optical frame, the light path is more stable                                |

• The transmission mode, the hidden structure of the guide rail, the transmission is stable, the speed is fast, the influence of smoke and dust on the belt guide rail is reduced, and the service life is prolonged.

• Synchronous gear, made of pure copper, wear-resistant and corrosion-resistant

• All motors are installed vertically and belong to the same vibration point, reducing vibration and increasing cutting effect

• Finishing the table to ensure accuracy

• Filament optical frame is not easy to change the light, the optical path is more stable, the fixed mirror wire is made of pure copper, the heat dissipation is fast, and it has the effect of cooling the lens

• The driven wheel is driven by double fulcrums, making the operation more stable

• Intermediate transmission of Y-axis motor, balanced force

Shandong JOWUEY Intelligent Equipment CO.,Ltd