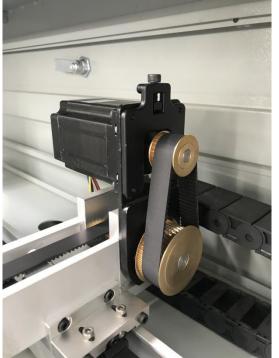

#### ✤ 功能特点 FUNCTIONAL FEATURES

| 1 | Square tube welding, heavy bed, CNC machining center finishing treatment |
|---|--------------------------------------------------------------------------|
| 2 | The synchronous gear is made of pure copper, wear-resistant and          |

|    | corrosion-resistant                                                                  |
|----|--------------------------------------------------------------------------------------|
| 3  | The equipment can pass materials back and forth, solving the problem that large      |
|    | materials cannot be processed by small equipment                                     |
| 4  | Intermediate transmission of Y-axis motor, balanced force                            |
| 5  | Transmission mode double fulcrum transmission, more stable operation                 |
| 6  | The fan is switched independently, which can be switched on and off at any time to   |
|    | reduce noise                                                                         |
| 7  | The whole machine is equipped with leakage overload protector                        |
| 8  | The laser power supply is installed independently to avoid high voltage interference |
| 9  | Special mold for laser tube base, no need to adjust light                            |
| 10 | Filament optical frame, the light path is more stable                                |

• The transmission mode, the hidden structure of the guide rail, the transmission is stable, the speed is fast, the influence of smoke and dust on the belt guide rail is reduced, and the service life is prolonged.

• Synchronous gear, made of pure copper, wear-resistant and corrosion-resistant

• All motors are installed vertically and belong to the same vibration point, reducing vibration and increasing cutting effect

• The driven wheel is driven by double fulcrums, making the operation more stable

• Intermediate transmission of Y-axis motor, balanced force

Shandong JOWUEY Intelligent Equipment CO.,Ltd