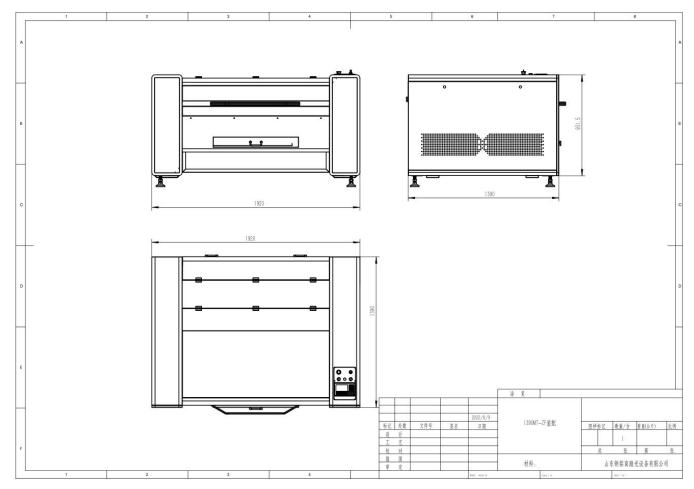

#### ● 基本参数 PARAMETERS

| Working area         | 1300*900mm                                                                                                                                                                                                                                                                                      |  |
|----------------------|-------------------------------------------------------------------------------------------------------------------------------------------------------------------------------------------------------------------------------------------------------------------------------------------------|--|
| Whole machine size   | 1920*1390*931.5mm                                                                                                                                                                                                                                                                               |  |
| Weight               | Gross weight 400KG, Net weight 300KG                                                                                                                                                                                                                                                            |  |
| Packing size         | Machine 2.7cbm, Wood box 3.5cbm                                                                                                                                                                                                                                                                 |  |
| Application industry | Advertising industry, woodworking industry, lighting engineering, LED<br>advertising characters, furniture manufacturing, craft products, signs,<br>packaging, architectural models, industrial molds, decoration, clothing,<br>textiles, leather, industrial fabrics and many other industries |  |
| Processing material  | Can cut and engrave non-metallic materials such as acrylic, two-color board, wood board, density board, leather, paper, cloth, etc.                                                                                                                                                             |  |
| Laser power          | 60W , 80W , 100W , 130W , 150W, 300W                                                                                                                                                                                                                                                            |  |