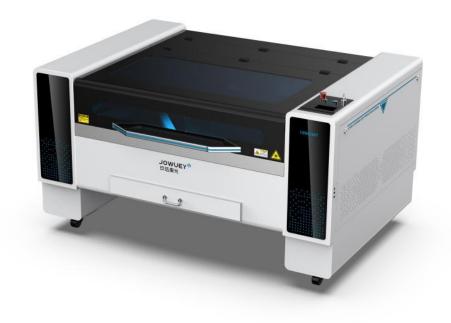

JOWUEY<sup>●</sup> 玖伍激光

The leader of super precision laser equipments

# **JOWUEY**<sup>®</sup>

## SHANDONG JOWUEY INTELLIGENT EQUIPMENT CO.,LTD

THE LEADER OF ULTRA PRECISION LASER EQUIPMENT

### 1390-M7

JW1390-M7 LASER CUTTER

Shandong JOWUEY Intelligent Equipment CO.,Ltd

#### ⑦ 产品图片 PRODUCT PICTURE





#### ● 基本参数 PARAMETERS

| Working area         | 1300*900mm                                                                                                                                                                                                                                                                                      |  |
|----------------------|-------------------------------------------------------------------------------------------------------------------------------------------------------------------------------------------------------------------------------------------------------------------------------------------------|--|
| Whole machine size   | 1920*1390*931.5mm