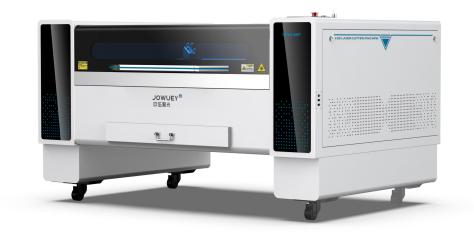

JOWUEY<sup>●</sup> 玖伍激光

The leader of super precision laser equipments

# **JOWUEY**<sup>®</sup>

## SHANDONG JOWUEY INTELLIGENT EQUIPMENT CO.,LTD

THE LEADER OF ULTRA PRECISION LASER EQUIPMENT

### 1390-M7

JW1390-M7 LASER CUTTER

Shandong JOWUEY Intelligent Equipment CO.,Ltd

#### ⑦ 产品图片 PRODUCT PICTURE





#### ● 基本参数 PARAMETERS

| Working area         | 1300*900mm                                                                                                                                                                                                                                                                                      |  |
|----------------------|-------------------------------------------------------------------------------------------------------------------------------------------------------------------------------------------------------------------------------------------------------------------------------------------------|--|
| Whole machine size   | 1920*1390*931.5mm