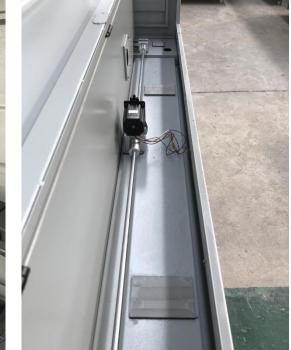

#### ✤ 功能特点 FUNCTIONAL FEATURES

| 1 | Square tube welding, heavy bed, CNC machining center finishing treatment |
|---|--------------------------------------------------------------------------|
| 2 | The synchronous gear is made of pure copper, wear-resistant and          |

|    | corrosion-resistant                                                                  |
|----|--------------------------------------------------------------------------------------|
| 3  | The equipment can pass materials back and forth, solving the problem that large      |
|    | materials cannot be processed by small equipment                                     |
| 4  | Intermediate transmission of Y-axis motor, balanced force                            |
| 5  | Transmission mode double fulcrum transmission, more stable operation                 |
| 6  | The fan is switched independently, which can be switched on and off at any time to   |
|    | reduce noise                                                                         |
| 7  | The whole machine is equipped with leakage overload protector                        |
| 8  | The laser power supply is installed independently to avoid high voltage interference |
| 9  | Special mold for laser tube base, no need to adjust light                            |
| 10 | Filament optical frame, the light path is more stable                                |

• The driven wheel is driven by double fulcrums, making the operation more stable

• Intermediate transmission of Y-axis motor, balanced force

Shandong JOWUEY Intelligent Equipment CO.,Ltd